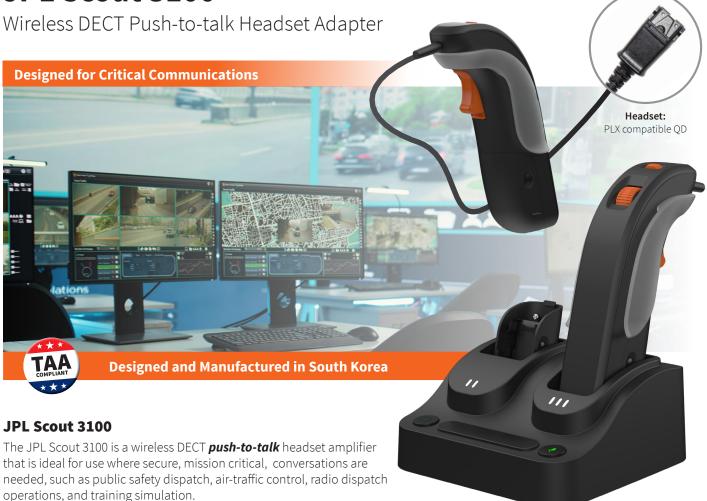

## JPL Scout 3100

## 0

| Overview |                                                                                                   |
|----------|---------------------------------------------------------------------------------------------------|
| Features | Modern robust design made from toughened plastic to withstand the harshest of conditions          |
|          | Two charging wells, one for PTT trigger and one for spare battery                                 |
|          | Push-to-Talk switch with momentary operation                                                      |
|          | Left and right side belt clip wearing styles                                                      |
|          | Neatly positioned thumb wheel for receive volume control                                          |
|          | Send volume controls positioned on the base station                                               |
|          | LED visual indication on trigger for inactive/active microphone                                   |
|          | LED visual indication for Power on/off, PC pairing, 3.5mm pairing, headset pairing and PTT in-use |
|          | DECT Security Step C                                                                              |
|          | Encryption: FIPS-140-2                                                                            |
|          | Range: 500ft (150m) line-of-sight                                                                 |
|          | Battery: 370mAh                                                                                   |
|          | Talk time: Wideband- 8hrs, Narrowband - 10hrs                                                     |
|          | Spare battery for 24/7 operation                                                                  |
|          | Charge time: 4hrs                                                                                 |

## **Specifications**

| Connection to headset | PLX compatible QD                                            |
|-----------------------|--------------------------------------------------------------|
| Technology            | DECT, 1.88GHz (EU, Rest of World),<br>1.9GHz (North America) |
| Base Connection       | Base to desk phone via RJ11 - supplied as standard.          |
| Compatibility         | EHS (Full range of EHS cords available)                      |
| Console Interface     | USB, PJ-7                                                    |
| Certifications        | UKCA, CE, FCC, RoHS                                          |
| Country of Origin     | Made in South Korea - TAA compliant                          |
| Warranty              | 24 Month                                                     |
| Distribution MOQ      | 16 per master carton                                         |
| EAN                   | ТВА                                                          |
| SKU                   | 575-406-3100                                                 |