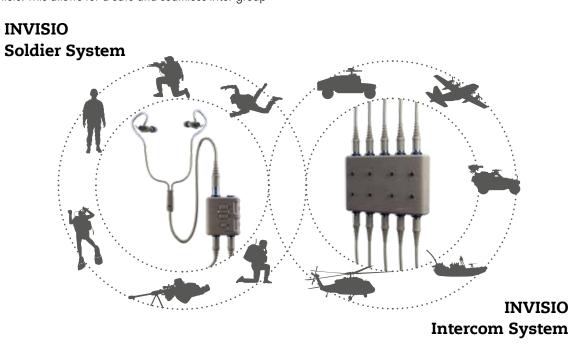

### **INVISIO Systems**

INVISIO offers cutting-edge tactical communication and hearing protection systems while maintaining situational awareness. This combination is crucial for the operator's safety and operational capacity during mission critical operations. The INVISIO Communication System comprises a complete Soldier System that includes headsets, control units and programmable cables. By adding the Intercom System, INVISIO enables both individual and group communication that works seamlessly both when dismounted and when mounted.

#### **Bridging the Gap**

between the mounted and dismounted soldier

INVISIO Intercom is a game changer for the communication ability for soldiers.

The INVISIO Intercom System bridges the gap between the mounted and dismounted soldier, making it possible for multiple users and radios to connect simultaneously using their existing dismounted soldier system. The soldier can access all vehicle communications directly from his INVISIO control unit. There is no need for the soldier to take off or put on equipment when entering or exiting a vehicle. This allows for a safe and seamless inter-group

communication and connection to the vehicle intercom system.

Any vehicle communications platform is easily integrated with minimal effort. The system is lightweight, plug and play and unparalleled in size, letting troops move anywhere while maintaining their communications. The INVISIO Intercom System allows seamless transitions between land, sea and air assets with maintaining hearing protection and full situational awareness at all times.