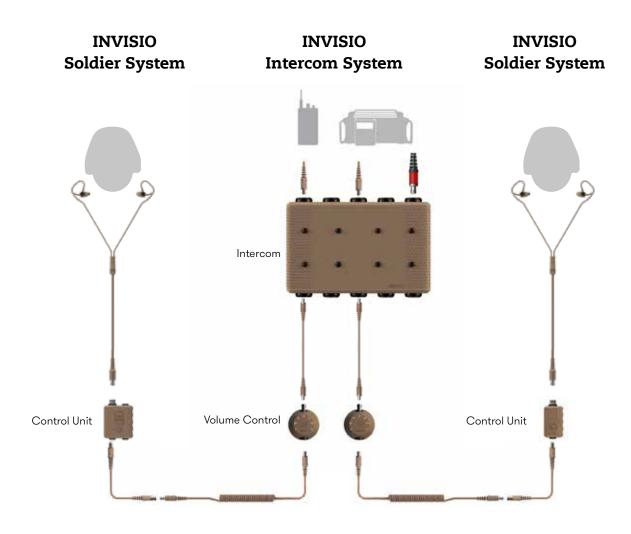

# **Seamless Integration**

Intercom anywhere at anytime

The INVISIO Intercom is designed to bridge the gap between the dismounted and mounted soldier by seamless integration. Capable of connecting up to 4 combat net radios, and 5 users for internal voice communication, the Intercom provides clear communication in noisy environments. It is a

small and light weight system that can be powered from a vehicle or common combat radio battery. The Intercom is a highly mobile system that can be carried on the go between vehicles, or fixed permanently in a vehicle.

#### **INVISIO Intercom**

The INVISIO Intercom seamlessly integrates to the INVISIO Soldier System - capable of connecting up to 4 combat net radios, and 5 users for internal voice communication. The Intercom provides clear communication in the noisiest of environments. It is a small and light weight system that can be powered from a vehicle or common combat radio battery. The Intercom is a highly mobile system that can either be mounted in the vehicle or carried on the go between vehicles.