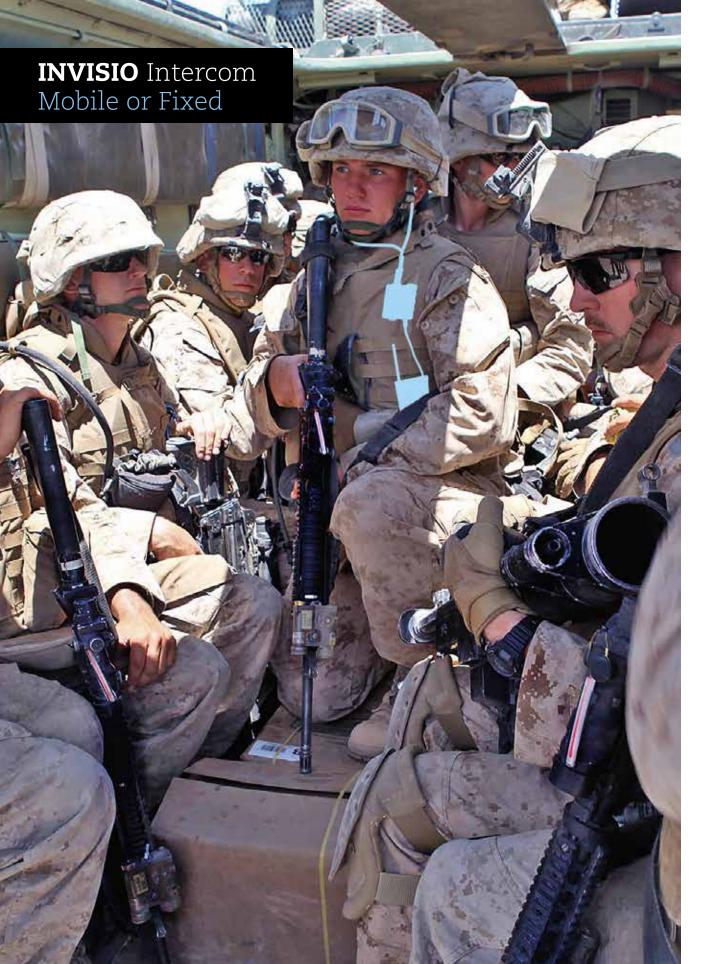

# **Seamless Integration**

Intercom anywhere at anytime

The INVISIO Intercom is designed to bridge the gap between the dismounted and mounted soldier by seamless integration. Capable of connecting up to 4 combat net radios, and 5 users for internal voice communication, the Intercom provides clear communication in noisy environments. It is a

small and light weight system that can be powered from a vehicle or common combat radio battery. The Intercom is a highly mobile system that can be carried on the go between vehicles, or fixed permanently in a vehicle.