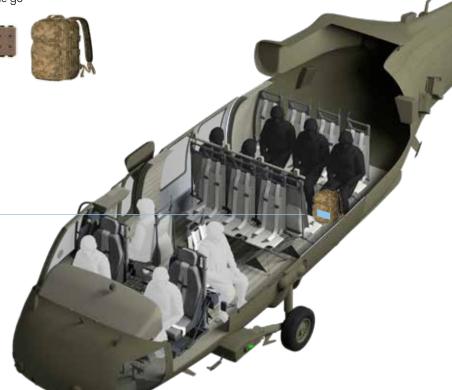

# Team Leader, JTAC and Team Pilots, Gunners + Pilots, Gunners

#### **Team Members**

1 Team Leader 1 JTAC 4 Team

#### **Helicopter Crew**

1 Pilot

1 Co-Pilot

2 Gunners

# Drop and deploy your own intercom

INVISIO Intercom allows seamless transition between land, sea and air. The flexibility and mobility of the system enables you to temporarily drop and deploy your own intercom in a back pack and plug in to the existing ICS while maintaining uninterrupted communications. It can be configured with selected access to fit the Team Leaders needs for clear and precise communications with flight crew, Fire Support and Mission Command.