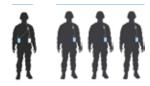

Intercom System. These packs include internal mounting plates for the Intercom, cutouts for cable routing, pouches for portable radios, devices, batteries and antennas etc.

### Anywhere and anytime

INVISIO brings intercom to all types of small, highly mobile and fast-moving ground platforms. The Intercom system allows communication between all team members and to access radios connected to the intercom device. Being small and lightweight the INVISIO Intercom fits perfectly in a back pack and can be powered via an external battery.