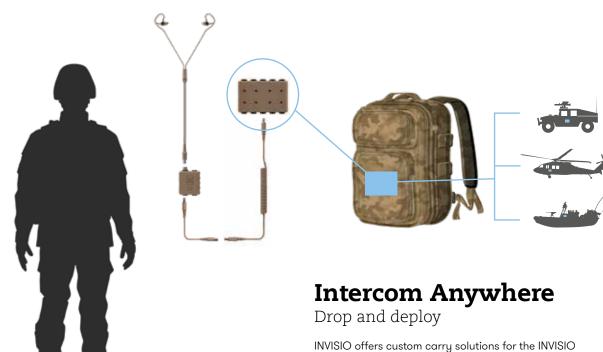

Intercom System. These packs include internal mounting plates for the Intercom, cutouts for cable routing, pouches for portable radios, devices, batteries and antennas etc.

### Anywhere and anytime

INVISIO brings intercom to all types of small, highly mobile and fast-moving ground platforms. The Intercom system allows communication between all team members and to access radios connected to the intercom device. Being small and lightweight the INVISIO Intercom fits perfectly in a back pack and can be powered via an external battery.