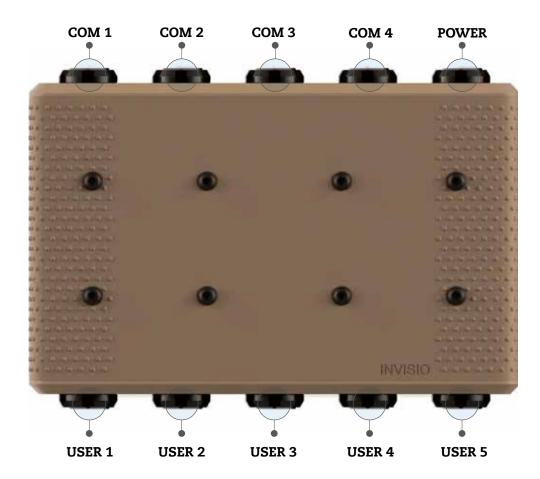

# **INVISIO** Intercom Specifications

| 4 Com Ports      | Cable Auto-Sensing                |
|------------------|-----------------------------------|
| 5 User Ports     | 2 Meters<br>Submersible           |
| 1 Power Port     | Powers from<br>Battery or Vehicle |
| 150 x 95 x 27 mm | 520<br>Grams                      |

#### **INVISIO Intercom**

The INVISIO Intercom seamlessly integrates to the INVISIO Soldier System - capable of connecting up to 4 combat net radios, and 5 users for internal voice communication. The Intercom provides clear communication in the noisiest of environments. It is a small and light weight system that can be powered from a vehicle or common combat radio battery. The Intercom is a highly mobile system that can either be mounted in the vehicle or carried on the go between vehicles.