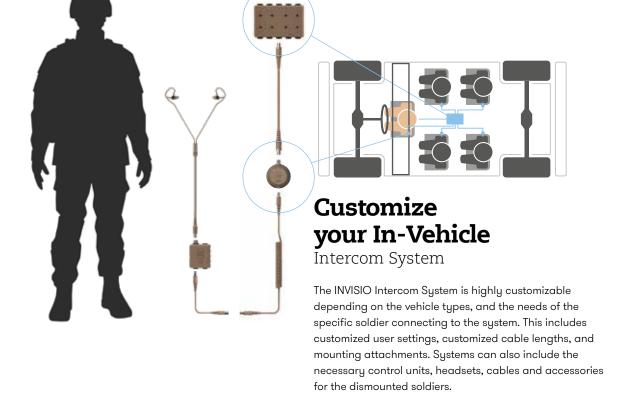

# **Customize on any Platform**

Intercom Systems

Thanks to the extensive flexibility and modularity of INVISIO's communication solutions, they can be seamlessly integrated into any starting point. INVISIO can offer tailormade solutions where we adapt our modular systems to fit

customer specifications and special needs. INVISIO also offers solutions that expand existing intercom systems while ensuring the unmatched quality, flexibility and ease of use that distinguish INVISIO from its competitors.