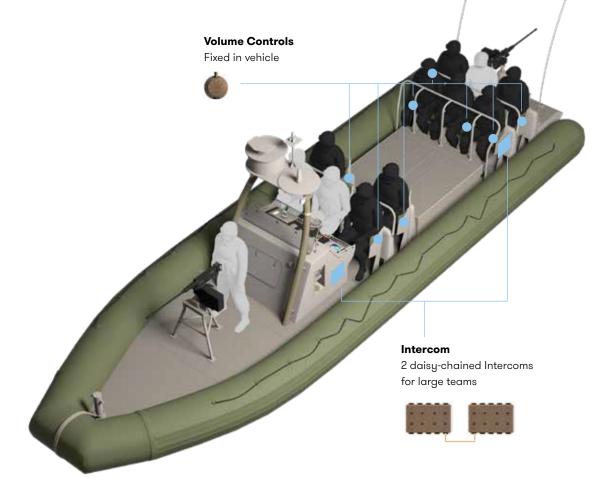

### **INVISIO** Intercom Fixed On Boat

Team Leader and Boarding Party

#### **Team Members**

Team Leader
Up to 10 Boarding Party

#### **Boat Crew**

1 Coxswain

1 Navigator

2 Gunners

# Designed for maritime support

**Boat Crew** 

To ensure mission success INVISIO Intercom enables clear communication with boat crew, Fire Support together with Vessel and Central Command simultaneously. Mounted on the boat it facilitates clear communication and operates seamlessly with connected devices onboard. Submersible until 2 meters it can also withstand this harsh operating environment.