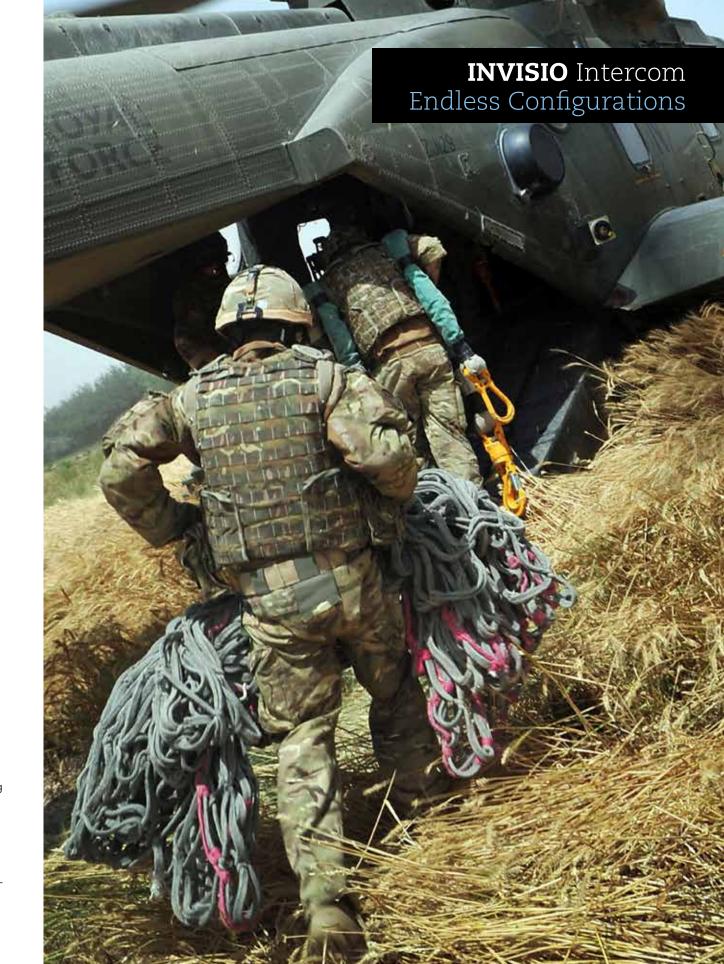

#### **Bridging the Gap**

between the mounted and dismounted soldier

INVISIO Intercom is a game changer for the communication ability for soldiers.

The INVISIO Intercom System bridges the gap between the mounted and dismounted soldier, making it possible for multiple users and radios to connect simultaneously using their existing dismounted soldier system. The soldier can access all vehicle communications directly from his INVISIO control unit. There is no need for the soldier to take off or put on equipment when entering or exiting a vehicle. This allows for a safe and seamless inter-group

communication and connection to the vehicle intercom system.

Any vehicle communications platform is easily integrated with minimal effort. The system is lightweight, plug and play and unparalleled in size, letting troops move anywhere while maintaining their communications. The INVISIO Intercom System allows seamless transitions between land, sea and air assets with maintaining hearing protection and full situational awareness at all times.