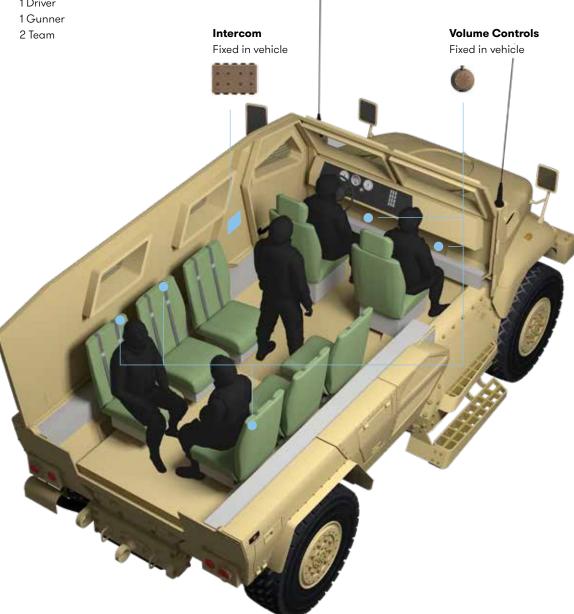

# **INVISIO** Intercom On The Go - Light Vehicles

Team Leader and Team

#### **Team Members**

1 Team Leader

1 Driver

2 Team

### Anywhere and anytime

INVISIO brings intercom to all types of small, highly mobile and fast-moving ground platforms. The Intercom system allows communication between all team members and to access radios connected to the intercom device. Being small and lightweight the INVISIO Intercom fits perfectly in a back pack and can be powered via an external battery.

### Easy to install and easy to use

Easy to mount in any vehicle with a minimum of effort. INVISIO Intercom offers a communication system that can be customized to multiple configurations depending on the size of the crew and their needs. In this example the team leader has full access to all connected communication devices, while the rest of the team have selected access to communication critical to their specific role.