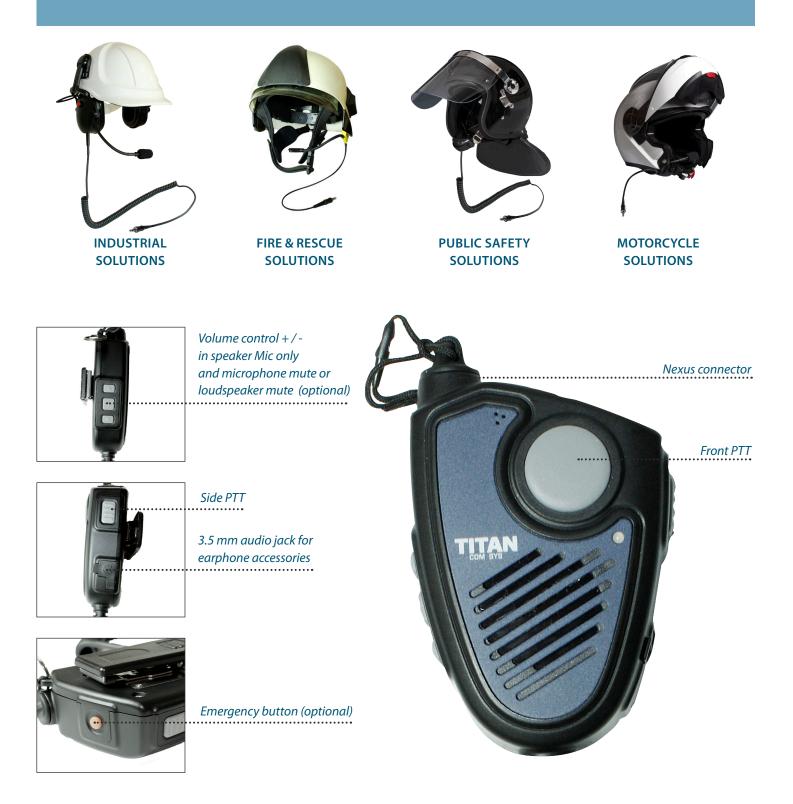

## Remote hand speaker microphone mm20

### THE TITAN SAFE REMOTE SPEAKER **MICROPHONE MM20**

is a versatile accessory solution, with front and side PTT and Nexus connector for a multitude of audio accessories, it is ideal for users needing to connect helmet audio systems.

Clothing clip. 360° Rotation with positive dent stop every 45°

Wireless finger PTT (optional)

| Technical data  |                  |                                     |                      |
|-----------------|------------------|-------------------------------------|----------------------|
| Microphone      | Omni directional | <b>Environmental specifications</b> |                      |
| Sensitivity     | - 36dB +/- 3Db   | Operating temperature               | -25° C to +60° C     |
| Speaker         | 40mm Φ Dynamic   | Storage temperature                 | -40° C to +85° C     |
| Output power    | 1W Max 2W        | Mechanical specifications           |                      |
| Output level    | 92dB +/- 3dB     | Cable flex life                     | 50,000 cycles        |
| Frequency range | 680Hz ~ 20KHz    | Cable pull strength                 | Axial 13 kgs         |
|                 |                  | PTT switch life                     | 100,000 cycles       |
|                 |                  | Protection rating                   | IP55 / IP67 optional |