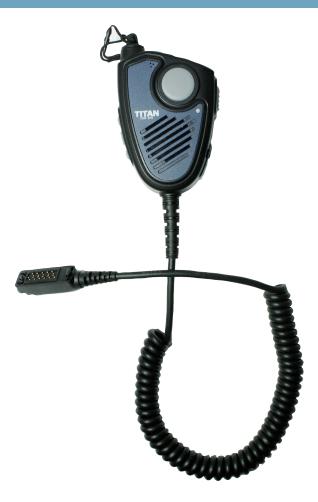

## Remote hand speaker microphone mm20

### THE TITAN SAFE REMOTE SPEAKER **MICROPHONE MM20**

is a versatile accessory solution, with front and side PTT and Nexus connector for a multitude of audio accessories, it is ideal for users needing to connect helmet audio systems.