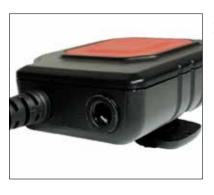

## The TITAN PTT Large body PTT20

TI-121-XX

**INDUSTRIAL SOLUTIONS** 

**FIRE & RESCUE SOLUTIONS** 

**PUBLIC SAFETY SOLUTIONS** 

**MOTORCYCLE SOLUTIONS** 

360° Rotating clip

Nexus connection on the bottom