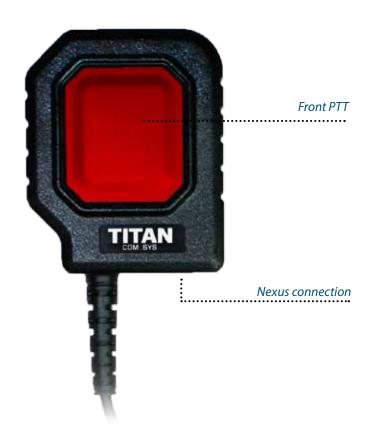

## THE TITAN PTT LARGE BODY

Is a flexible and versatile communication accessory, the extra large Push to talk button on the front makes it easy to communicate, even underneath gear and protective clothing, ideal for fire and recue.

Thanks to the nexus connection, you can have a wide range of communication devices to combine with your PTT.

Part number: PTT20

| Technical data        |                          |                     |                      |
|-----------------------|--------------------------|---------------------|----------------------|
| Size                  | 8,5 x 7 cm               | Humidity            | 95% RH, 63°          |
| Weight                | 175 g                    | Supply Voltage      | 2,5 - 10 vdc         |
| Connectors            | Radio specific connector | Cable flex life     | 50,000 cycles        |
| Operating temperature | -25° C to +85° C         | Cable pull strength | Axial 13 kgs         |
| Storage temperature   | -25° C to +63° C         | Cable lenght        | 55cm                 |
| PTT switch life       | 100,000 cycles           | Protection rating   | IP55 / IP67 optional |