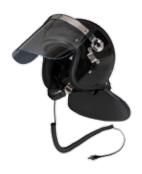

## THE TITAN PTT LARGE BODY

Is a flexible and versatile communication accessory, the extra large Push to talk button on the front makes it easy to communicate, even underneath gear and protective clothing, ideal for fire and recue.