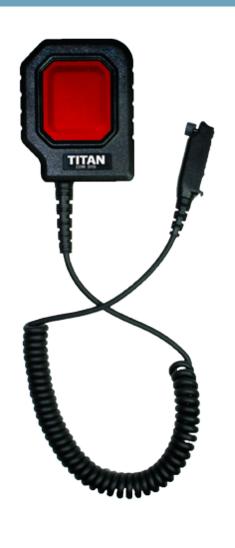

## The TITAN PTT Large Body PTT20

TI-121-XX

## THE TITAN PTT LARGE BODY

Is a flexible and versatile communication accessory, the extra large Push to talk button on the front makes it easy to communicate, even underneath gear and protective clothing, ideal for fire and recue.

## The TITAN PTT Large body PTT20

TI-121-XX

**INDUSTRIAL SOLUTIONS** 

**FIRE & RESCUE SOLUTIONS** 

**PUBLIC SAFETY SOLUTIONS** 

**MOTORCYCLE SOLUTIONS** 

360° Rotating clip

Nexus connection on the bottom