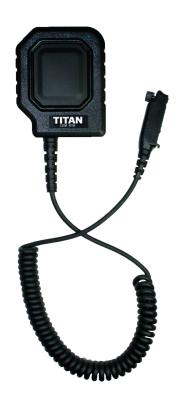

## The TITAN PTT Large Body PTT20

TI-121-XX

## THE TITAN PTT LARGE BODY

Is a flexible and versatile communication accessory, the extra large Push to talk button on the front makes it easy to communicate, even underneath gear and protective clothing, ideal for fire and recue.

## The TITAN PTT Large body PTT20

TI-121-XX

**INDUSTRIAL SOLUTIONS** 

**FIRE & RESCUE SOLUTIONS** 

**PUBLIC SAFETY SOLUTIONS** 

**MOTORCYCLE SOLUTIONS** 

360° Rotating clip

Nexus connection on the bottom