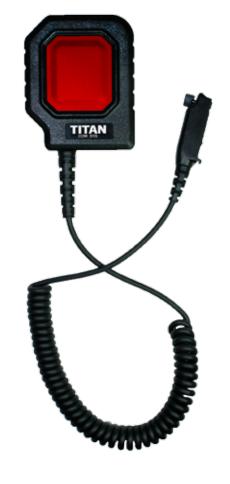

## THE TITAN PTT LARGE BODY

Is a flexible and versatile communication accessory, the extra large Push to talk button on the front makes it easy to communicate, even underneath gear and protective clothing, ideal for fire and recue.

Wireless finger PTT (optional)

Part number: PTT-W-01

Part number: PTT20

| Technical data        |                          |                     |                      |
|-----------------------|--------------------------|---------------------|----------------------|
| Size                  | 8,5 x 7 cm               | Humidity            | 95% RH, 63°          |
| Weight                | 175 g                    | Supply Voltage      | 2,5 - 10 vdc         |
| Connectors            | Radio specific connector | Cable flex life     | 50,000 cycles        |
| Operating temperature | -25° C to +85° C         | Cable pull strength | Axial 13 kgs         |
| Storage temperature   | -25° C to +63° C         | Cable lenght        | 55cm                 |
| PTT switch life       | 100,000 cycles           | Protection rating   | IP55 / IP67 optional |