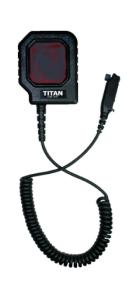

## THE TITAN PTT LARGE BODY

Is a flexible and versatile communication accessory, the extra large Push to talk button on the front makes it easy to communicate, even underneath gear and protective clothing, ideal for fire and recue.

Wireless finger PTT (optional)

Part number: PTT-W-01

Part number: PTT20

| Technical data        |                          |                     |                      |
|-----------------------|--------------------------|---------------------|----------------------|
| Size                  | 8,5 x 7 cm               | Humidity            | 95% RH, 63°          |
| Weight                | 175 g                    | Supply Voltage      | 2,5 - 10 vdc         |
| Connectors            | Radio specific connector | Cable flex life     | 50,000 cycles        |
| Operating temperature | -25° C to +85° C         | Cable pull strength | Axial 13 kgs         |
| Storage temperature   | -25° C to +63° C         | Cable lenght        | 55cm                 |
| PTT switch life       | 100,000 cycles           | Protection rating   | IP55 / IP67 optional |