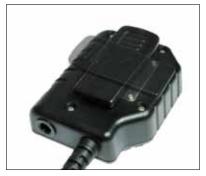

# The TITAN PTT Large Body PTT20

Wireless finger PTT (optional)

Part number: PTT-W-01

Part number: PTT20

| Technical data        |                          |                     |                      |
|-----------------------|--------------------------|---------------------|----------------------|
| Size                  | 8,5 x 7 cm               | Humidity            | 95% RH, 63°          |
| Weight                | 175 g                    | Supply Voltage      | 2,5 - 10 vdc         |
| Connectors            | Radio specific connector | Cable flex life     | 50,000 cycles        |
| Operating temperature | -25° C to +85° C         | Cable pull strength | Axial 13 kgs         |
| Storage temperature   | -25° C to +63° C         | Cable lenght        | 55cm                 |
| PTT switch life       | 100,000 cycles           | Protection rating   | IP55 / IP67 optional |