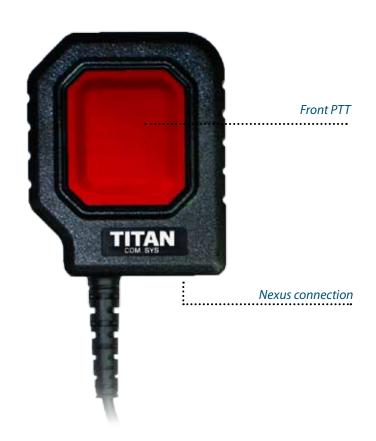

## THE TITAN PTT LARGE BODY

Is a flexible and versatile communication accessory, the extra large Push to talk button on the front makes it easy to communicate, even underneath gear and protective clothing, ideal for fire and recue.

Thanks to the nexus connection, you can have a wide range of communication devices to combine with your PTT.

With a wireless module to communicate with your new wireless fingerPTT, your possibilities for the PTT large body are endless.

# The TITAN PTT Large body PTT20

**INDUSTRIAL SOLUTIONS** 

**FIRE & RESCUE SOLUTIONS** 

**PUBLIC SAFETY SOLUTIONS** 

**MOTORCYCLE SOLUTIONS** 

360° Rotating clip

Nexus connection on the bottom