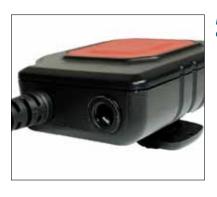

# The TITAN PTT Large Body PTT20

Wireless finger PTT (optional)

Part number: PTT-W-01

Part number: PTT20

| Technical data        |                          |                     |                      |
|-----------------------|--------------------------|---------------------|----------------------|
| Size                  | 8,5 x 7 cm               | Humidity            | 95% RH, 63°          |
| Weight                | 175 g                    | Supply Voltage      | 2,5 - 10 vdc         |
| Connectors            | Radio specific connector | Cable flex life     | 50,000 cycles        |
| Operating temperature | -25° C to +85° C         | Cable pull strength | Axial 13 kgs         |
| Storage temperature   | -25° C to +63° C         | Cable lenght        | 55cm                 |
| PTT switch life       | 100,000 cycles           | Protection rating   | IP55 / IP67 optional |