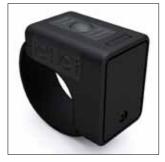

Thanks to the nexus connection, you can have a wide range of communication devices to combine with your PTT.

With a wireless module to communicate with your new wireless fingerPTT, your possibilities for the PTT large body are endless.

Wireless finger PTT (optional)

Part number: PTT-W-01

Part number: PTT20

| Technical data        |                          |                     |                      |
|-----------------------|--------------------------|---------------------|----------------------|
| Size                  | 8,5 x 7 cm               | Humidity            | 95% RH, 63°          |
| Weight                | 175 g                    | Supply Voltage      | 2,5 - 10 vdc         |
| Connectors            | Radio specific connector | Cable flex life     | 50,000 cycles        |
| Operating temperature | -25° C to +85° C         | Cable pull strength | Axial 13 kgs         |
| Storage temperature   | -25° C to +63° C         | Cable lenght        | 55cm                 |
| PTT switch life       | 100,000 cycles           | Protection rating   | IP55 / IP67 optional |