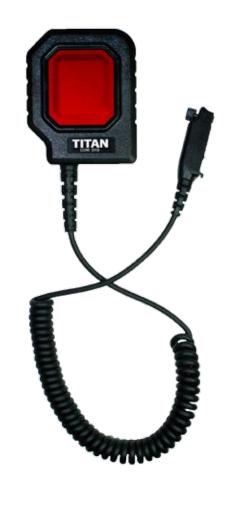

## The TITAN PTT Large Body PTT20

### THE TITAN PTT LARGE BODY

Is a flexible and versatile communication accessory, the extra large Push to talk button on the front makes it easy to communicate, even underneath gear and protective clothing, ideal for fire and recue.

Wireless finger PTT (optional)

Part number: PTT-W-01

Part number: PTT20

| Technical data        |                          |                     |                      |
|-----------------------|--------------------------|---------------------|----------------------|
| Size                  | 8,5 x 7 cm               | Humidity            | 95% RH, 63°          |
| Weight                | 175 g                    | Supply Voltage      | 2,5 - 10 vdc         |
| Connectors            | Radio specific connector | Cable flex life     | 50,000 cycles        |
| Operating temperature | -25° C to +85° C         | Cable pull strength | Axial 13 kgs         |
| Storage temperature   | -25° C to +63° C         | Cable lenght        | 55cm                 |
| PTT switch life       | 100,000 cycles           | Protection rating   | IP55 / IP67 optional |