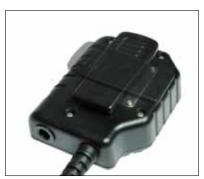

## The TITAN PTT Large Body PTT20

Wireless finger PTT (optional)

Part number: PTT-W-01

Part number: PTT20

| Technical data        |                          |                     |                      |
|-----------------------|--------------------------|---------------------|----------------------|
| Size                  | 8,5 x 7 cm               | Humidity            | 95% RH, 63°          |
| Weight                | 175 g                    | Supply Voltage      | 2,5 - 10 vdc         |
| Connectors            | Radio specific connector | Cable flex life     | 50,000 cycles        |
| Operating temperature | -25° C to +85° C         | Cable pull strength | Axial 13 kgs         |
| Storage temperature   | -25° C to +63° C         | Cable lenght        | 55cm                 |
| PTT switch life       | 100,000 cycles           | Protection rating   | IP55 / IP67 optional |