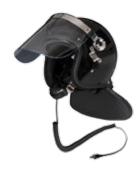

### THE TITAN PTT LARGE BODY

Is a flexible and versatile communication accessory, the extra large Push to talk button on the front makes it easy to communicate, even underneath gear and protective clothing, ideal for fire and recue.

## The TITAN PTT Large body PTT20

**INDUSTRIAL SOLUTIONS** 

**FIRE & RESCUE SOLUTIONS** 

**PUBLIC SAFETY SOLUTIONS** 

**MOTORCYCLE SOLUTIONS** 

360° Rotating clip