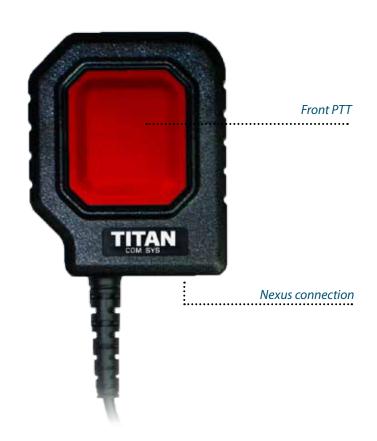

### THE TITAN PTT LARGE BODY

Is a flexible and versatile communication accessory, the extra large Push to talk button on the front makes it easy to communicate, even underneath gear and protective clothing, ideal for fire and recue.

Thanks to the nexus connection, you can have a wide range of communication devices to combine with your PTT.

With a wireless module to communicate with your new wireless fingerPTT, your possibilities for the PTT large body are endless.