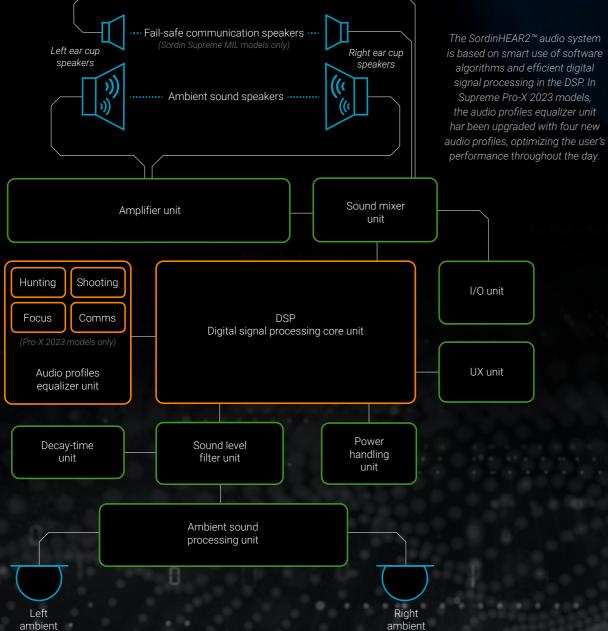

# The sound of . SC/PNCC

At the heart of Sordin Supreme's legendary sound reproduction is the SordinHEAR2<sup>™</sup> audio system. The idea behind SordinHEAR2<sup>™</sup> is to make hearing every hunter's primary weapon. This modern engineering wonder features four uniquely designed audio profiles, each designed to optimize the user's audio image depending on hunting situation.

Sordin Supreme Pro-X 2023 comes with SordinHEAR2<sup>™</sup>. This new audio system version takes Supreme's sound reproduction to the next level. It comes with four unique audio profiles, each designed to create a customized sound image for users depending on their actual hunting situation.

The software-based audio profiles – Hunting, Shooting, Focus and Comms – are easily available for the user at any time, simply by toggling between profiles using the external keypad.

Our audio system is never really completed. Instead, we strive to gradually improve the technology to create the perfect sound experience – with new software upgrades being continually released to keep pushing audio reproduction quality forward – for new and existing Sordin Supreme hearing protectors.