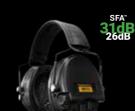

## SFA versions -SNR 32 dB

Sordin Flexible Attenuation (SFA) models can be rebuilt from SNR 32 dB (31 dB for Pro-X SFA versions) to SNR 26 dB attenuation level.

**BRDI** 