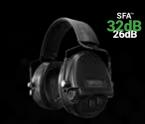

## SFA versions -SNR 32 dB

Sordin Flexible Attenuation (SFA) models can be rebuilt from SNR 32 dB (31 dB for Pro-X SFA versions) to SNR 26 dB attenuation level.

**BRDI** 