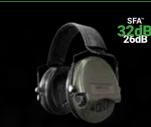

## SFA versions -SNR 32 dB

Sordin Flexible Attenuation (SFA) models can be rebuilt from SNR 32 dB (31 dB for Pro-X SFA versions) to SNR 26 dB attenuation level.

**BRDI** 