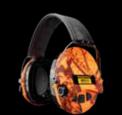

# The Supreme menu

Sordin Supreme Pro green cups | leather headband

Sordin Supreme Pro-X Slim black cups | leather headband

Sordin Supreme Pro-X LED blaze cups | leather headband

Sordin Supreme MIL CC Neckband black cups | black fabric neckband

Sordin Supreme MIL AUX Helmet black cups | ARC Rails

Sordin Supreme Pro-X green cups | camo textile headband

Sordin Supreme Pro-X Slim green cups | leather headband

Sordin Supreme MIL CC Slim green cups | leather headband

Sordin Supreme MIL AUX SFA green cups | leather headband

Sordin Supreme MIL AUX Helmet sand cups | ARC Rails

Sordin Supreme Pro-X green cups | leather headband

Sordin Supreme Pro-X Slim ember cups | leather headband

Sordin Supreme MIL CC Slim black cups | leather headband

Sordin Supreme MIL AUX SFA black cups | leather headband

Sordin Supreme MIL AUX Neckband green cups | black fabric neckband

Sordin Supreme Pro-X black cups | textile headband

Sordin Supreme Pro-X SFA black cups | leather headband

Sordin Supreme MIL CC Slim sand cups | leather headband

Sordin Supreme MIL AUX SFA sand cups | leather headband

Sordin Supreme MIL AUX Neckband black cups | black fabric neckband

Sordin Supreme Pro-X black cups | leather headband

SFA" 31dB

Sordin Supreme Pro-X ember cups | leather headband

Sordin Supreme Pro-X LED green cups | camo textile headband

Sordin Supreme MIL CC black cups | leather headband

Sordin Supreme MIL AUX black cups | leather headband

black | (for MIL CC models)

Sordin Supreme Pro-X SFA

green cups | leather headband

Sordin Supreme MIL CC green cups | camo textile headband

Sordin Supreme MIL AUX green cups | leather headband

Sordin Supreme MIL AUX Neckband sand cups | black fabric neckband

For more products/models/colors/accessories, see www.sordin.com

Sordin Supreme Pro-X Neckband green cups | black fabric neckband

Sordin Supreme Pro-X LED camo cups | camo textile headband

Sordin Supreme MIL CC sand cups | leather headband

Sordin Supreme MIL AUX sand cups | leather headband

Sordin PTT Single black | (for MIL CC models)

Sordin Supreme Pro-X Neckband black cups | black fabric neckband

Sordin Supreme Pro-X LED black cups | leather headband

Sordin Supreme MIL CC Neckband green cups | black fabric neckband

Sordin Supreme MIL AUX Helmet green cups | ARC Rails

black | (for MIL CC models)