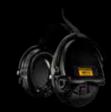

Sordin Supreme was designed to keep on going where others don't. A genuine robustness intuitively sensed by anyone balancing it in their hands. A slim cup design offering you full freedom of movement, while – remarkably enough – providing excellent hearing protection. The tight feeling over the ears, without compromising on your comfort.

# **Going where others don't**

Originally developed for military use, robustness was not an option but a strict requirement with Sordin Supreme. So, balancing audio reproduction excellence with durability and longevity was built into the heart and soul of Sordin Supreme – right from the start.

Sordin Supreme owes its superior ruggedness to a simple yet ingenious original design, considering every conceivable aspect relevant to reliability and longevity. Its securely protected electronics, its absolute waterproofness, its extremely high impact resistance, its non-corrosive external metal materials. Just to mention a few.