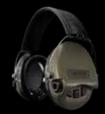

# The Supreme menu

Sordin Supreme Pro green cups | leather headband

Sordin Supreme Pro-X Slim black cups | leather headband

Sordin Supreme Pro-X LED blaze cups | leather headband

Sordin Supreme MIL CC Neckband black cups | black fabric neckband

Sordin Supreme MIL AUX Helmet black cups | ARC Rails

Sordin Supreme Pro-X green cups | camo textile headband

Sordin Supreme Pro-X Slim green cups | leather headband

Sordin Supreme MIL CC Slim green cups | leather headband

Sordin Supreme MIL AUX SFA green cups | leather headband

Sordin Supreme MIL AUX Helmet sand cups | ARC Rails

Sordin Supreme Pro-X green cups | leather headband

Sordin Supreme Pro-X Slim ember cups | leather headband

Sordin Supreme MIL CC Slim black cups | leather headband

Sordin Supreme MIL AUX SFA black cups | leather headband

Sordin Supreme MIL AUX Neckband green cups | black fabric neckband

Sordin Supreme Pro-X black cups | textile headband

Sordin Supreme Pro-X SFA black cups | leather headband

Sordin Supreme MIL CC Slim sand cups | leather headband

Sordin Supreme MIL AUX SFA sand cups | leather headband

Sordin Supreme MIL AUX Neckband black cups | black fabric neckband

Sordin Supreme Pro-X black cups | leather headband

SFA" 31dB

Sordin Supreme Pro-X ember cups | leather headband

Sordin Supreme Pro-X LED green cups | camo textile headband

Sordin Supreme MIL CC black cups | leather headband

Sordin Supreme MIL AUX black cups | leather headband

black | (for MIL CC models)

Sordin Supreme Pro-X SFA

green cups | leather headband

Sordin Supreme MIL CC green cups | camo textile headband

Sordin Supreme MIL AUX green cups | leather headband

Sordin Supreme MIL AUX Neckband sand cups | black fabric neckband

For more products/models/colors/accessories, see www.sordin.com

Sordin Supreme Pro-X Neckband green cups | black fabric neckband

Sordin Supreme Pro-X LED camo cups | camo textile headband

Sordin Supreme MIL CC sand cups | leather headband

Sordin Supreme MIL AUX sand cups | leather headband

Sordin PTT Single black | (for MIL CC models)

Sordin Supreme Pro-X Neckband black cups | black fabric neckband

Sordin Supreme Pro-X LED black cups | leather headband

Sordin Supreme MIL CC Neckband green cups | black fabric neckband

Sordin Supreme MIL AUX Helmet green cups | ARC Rails

black | (for MIL CC models)