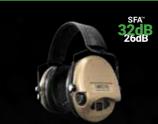

## SFA versions -SNR 32 dB

Sordin Flexible Attenuation (SFA) models can be rebuilt from SNR 32 dB (31 dB for Pro-X SFA versions) to SNR 26 dB attenuation level.

**BRDI** 