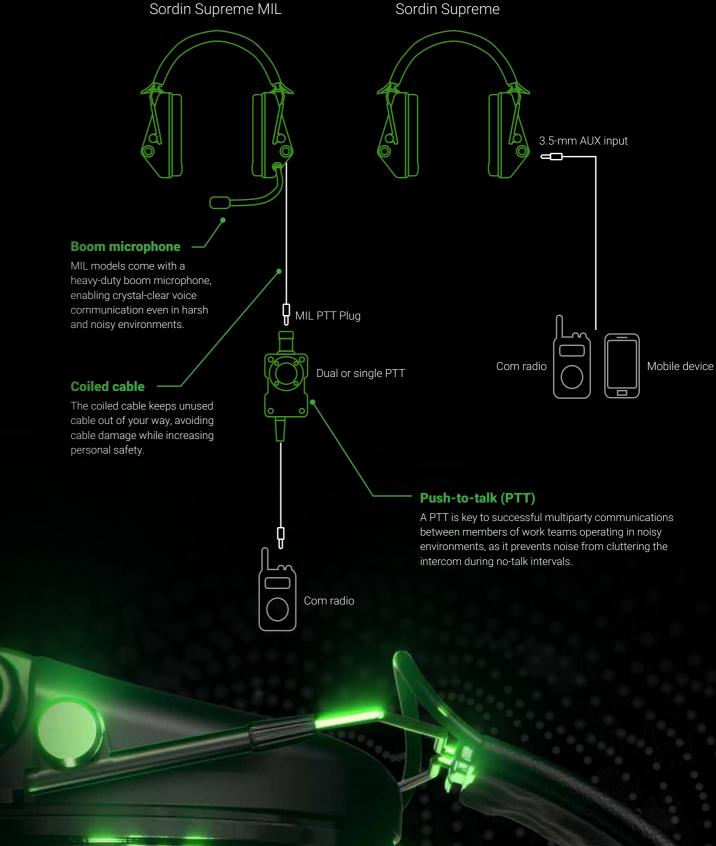

Sordin Supreme MIL is sure to keep your external 2-way radio or other communications system 'always on', including its integrated boom microphone and connected push-totalk (PTT) device, even in very harsh environments or user situations. Radio frequency interference capability also comes as standard with all Sordin Supreme MIL models.

Any potential weak spot occurring in regular hearing protector design has been reinforced by specially designed heavy-duty components - including the boom microphone, cable connections and push-to-talk (PTT) accessories. Of course, all Sordin Supreme MIL models are water resistant according to MIL classification.

# **AUX input**

Add auxiliary equipment of choice via a standard 3.5-mm input connection - including radio, communications equipment, cellphone or external boom mic (Pro and Pro-X models only).

Stay connected with your surroundings and talk to people around you in normal conversational voice without removing the hearing protector.