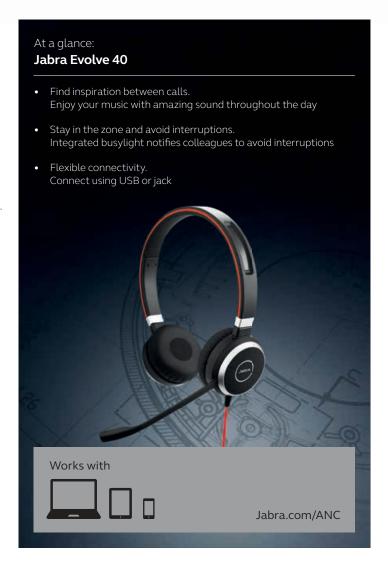

# Jabra Evolve 40 Engineered to boost efficiency. Professional corded headset. Enhanced productivity.

#### Never miss a call

Jabra Evolve 40 is a professional headset designed to help you focus and improve your conversations.

#### **Passive Noise Cancellation**

Noise-cancelling microphone eliminates background noise and reduces high-frequency sounds.

#### Intuitive control unit

Get easy access to the most used functions, like volume and mute. You can also answer and end calls quickly and easily, directly from the control unit.

#### Plug and Play setup

Works straight out of the box. Installation is as easy as simply plugging it in to the USB or USB-C port on your laptop. The Jabra Evolve 40 has a 3.5mm jack which can also be used for smart devices.

#### All day comfort

Built for style and comfort with soft leatherette ear cushions. Adjustable headband lets you find the perfect fit.