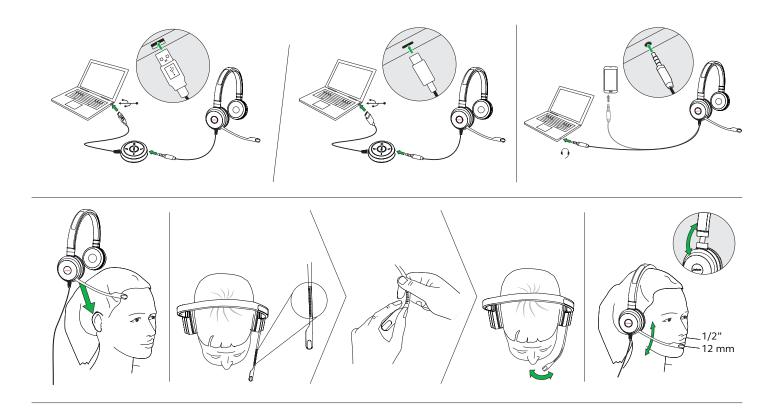

#### Plug and Play setup

Works straight out of the box. Installation is as easy as simply plugging it in to the USB or USB-C port on your laptop. The Jabra Evolve 40 has a 3.5mm jack which can also be used for smart devices.