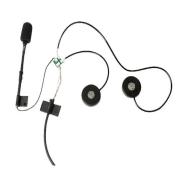

#### REMOTE SPEAKER MICROPHONE MM20

Part number: MM20

MOTOCYCLE HELMET **AUDIO KIT** 

Part number: MK

## **Motorcycle System FACTS:**

- **Obvious solution for City Police**
- Plug and Play
- No rechargeable battery needed
- Use the Nexus or 3.5mm jack port on the RSM to connect with your Helmet Audio system
- Customized cable length and fitting of helmet audio kit can be supplied