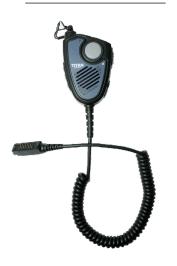

#### REMOTE SPEAKER MICROPHONE MM20

Part number: MM20

MOTOCYCLE HELMET **AUDIO KIT** 

Part number: MK