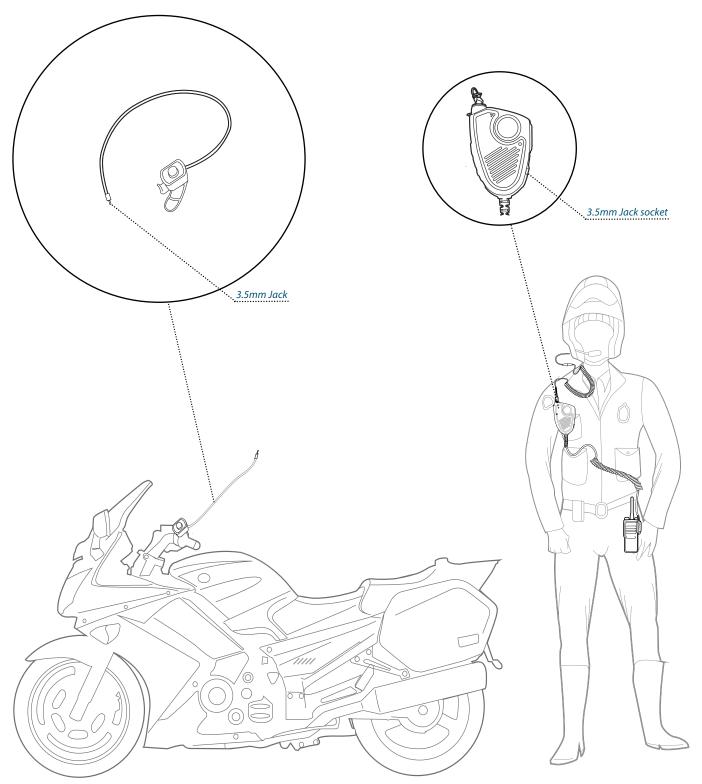

#### TITAN MOTORCYCLE SOLUTIONS

We have developed a full Push-To-Talk system for motorcycle users wanting the optimum hands-free solution whether they are on their bike or at foot.

When on your bike, communicate freely using the Handlebar PTT while having both hands on the steering wheel. The Handlebar PTT has a 3.5mm jack connector, which, when plugged into the RSM, operates as a external PTT-button.

When off your bike, pull the Handlebar 3.5mm jack connector out of your Remote Speaker Microphone and communicate freely using the two PTTs on the MM20.