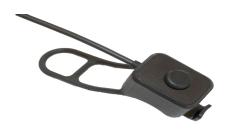

communicate freely using the Handlebar PTT while having both hands on the steering wheel. The Handlebar PTT has a 3.5mm jack connector, which, when plugged into the RSM, operates as a external PTT-button.

When off your bike, pull the Handlebar 3.5mm jack connector out of your Remote Speaker Microphone and communicate freely using the two PTTs on the MM20.

#### REMOTE SPEAKER MICROPHONE MM20

Part number: MM20

MOTOCYCLE HELMET **AUDIO KIT** 

Part number: MK





## **Motorcycle System FACTS:**

- **Obvious solution for City Police**
- Plug and Play
- No rechargeable battery needed
- Use the Nexus or 3.5mm jack port on the RSM to connect with your Helmet Audio system
- Customized cable length and fitting of helmet audio kit can be supplied

#### HANDLEBAR PTT

Part number: PTT-HDLB-3.5





## IMTRADEX HÖR-SPRECHSYSTEME GesmbH





# **TITAN Motorcycle Solutions**

Portable radio solution with wired handlebar PTT connected to MM20



# headsets.at

## IMTRADEX HÖR-SPRECHSYSTEME GesmbH

Pombergerweg 292a • A-1220 Vienna / Austria Tel.: +43 1 2044294 • email: office@headsets.at