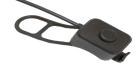

#### TITAN MOTORCYCLE SOLUTIONS

We have developed a full Push-To-Talk system for motorcycle users wanting the optimum hands-free solution whether they are on their bike or at foot.

When on your bike, communicate freely using the Handlebar PTT while having both hands on the steering wheel. The Handlebar PTT is connected to a Wireless PTT Box, which is directly connected to the motorcycle battery.

Pairing the Wireless PTT Box with the Remote Speaker Microphone is easy and you only have to pair the devices once. Whenever you have been away from the bike, go back on it and the devices will automatically pair instantly.