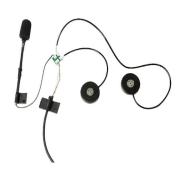

# **REMOTE SPEAKER MICROPHONE MM20** Part number: MMW20

MOTOCYCLE HELMET AUDIO KIT

Part number: MK

### **Motorcycle System FACTS:**

Our most sold motorcycle solution

You only have to pair once

No rechargeable battery needed

- Use the Nexus or 3.5mm jack port on the RSM to connect with your Helmet Audio system

- Customized cable length and fitting of helmet audio kit can be supplied

Pombergerweg 292a • A-1220 Vienna / Austria Tel.: +43 1 2044294 • email: office@headsets.at IMTRADEX HÖR-SPRECHSYSTEME GesmbH

Customized audio solutions for critical communications: Titan Communication Systems has its head office in Holte, Denmark. Here a dedicated staff; Design and develop High technology software solutions. Titan Communication Systems has a strategic partnership with Comufrance, Paris, France where many products are being designed, engineered and assembled, including hands-on quality control throughout the production process.