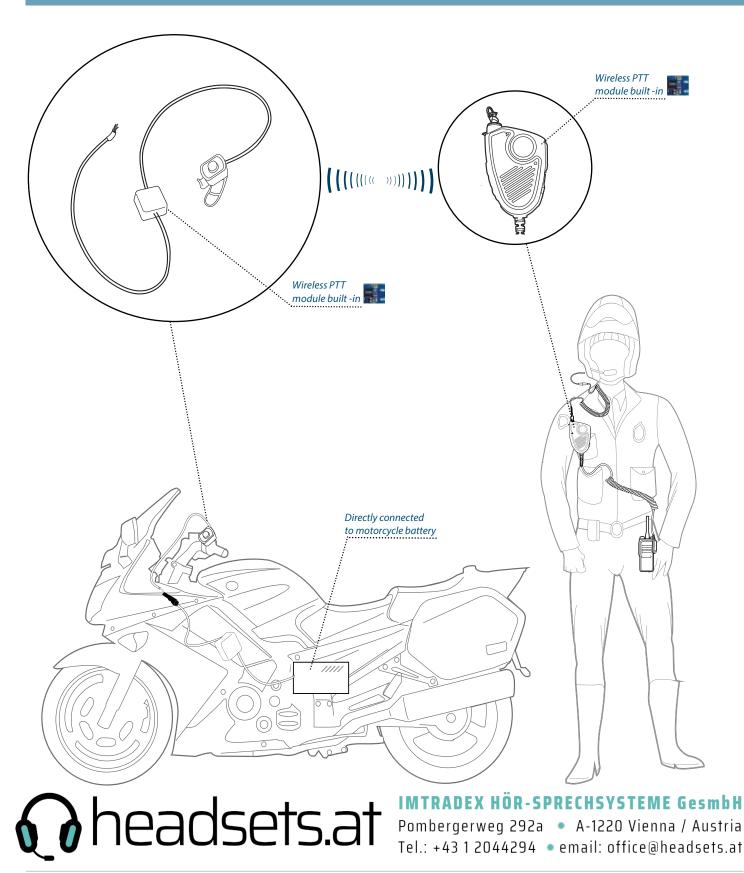

## **TITAN Motorcycle Solutions**

Portable radio solution with wireless connection between RSM and Handlebar PTT

#### TITAN MOTORCYCLE SOLUTIONS

We have developed a full Push-To-Talk system for motorcycle users wanting the optimum hands-free solution whether they are on their bike or at foot.

When on your bike, communicate freely using the Handlebar PTT while having both hands on the steering wheel. The Handlebar PTT is connected to a Wireless PTT Box, which is directly connected to the motorcycle battery.

Pairing the Wireless PTT Box with the Remote Speaker Microphone is easy and you only have to pair the devices once. Whenever you have been away from the bike, go back on it and the devices will automatically pair instantly.

## **TITAN Motorcycle Solutions**

Portable radio solution with wireless connection between RSM and Handlebar PTT

Customized audio solutions for critical communications: Titan Communication Systems has its head office in Holte, Denmark. Here a dedicated staff; Design and develop High technology software solutions. Titan Communication Systems has a strategic partnership with Comufrance, Paris, France where many products are being designed, engineered and assembled, including hands-on quality control throughout the production process.